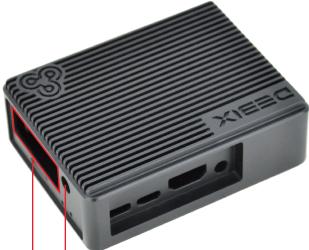

### Main Features:

- $\cdot$  Can be used with DEBIX Model A and Model B
- · Rigid aluminum alloy enclosure
- · Increased surface area for enhanced heat dissipation

 $\cdot$  The right side of the enclosure is designed with a square hole and a stick-on plastic baffle to prevent Wi-Fi signal blocking

· A circular hole is reserved on the right side for an external Wi-Fi antenna

Image: Stick-on plastic baffle

Circular hole for an external Wi-Fi antenna Square hole to prevent Wi-Fi signal blocking